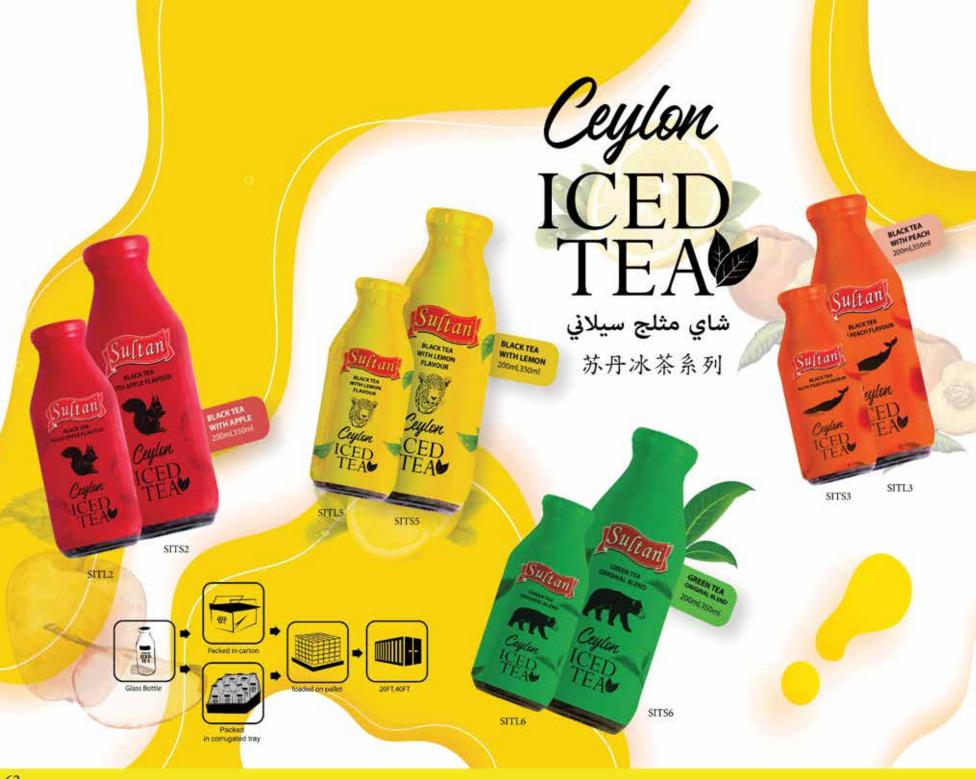

### Ассортимент холодного чая "Султан"

No fizz Low in sugar Rich in antioxidants All natural ingredients Environment friendly glass bottles Produced and packed in Sri Lanka ERO BLACK TEA WITH MANGO & BLACKCURRANT FLAVOUR 200m(350ml Sultan BLACK TEA MED

SITS4

SITL4

SITL1

SITS1

| Volume                | No of Botl<br>per MC | Weight<br>per MC(Net) | Loadability/<br>Weight<br>per pallet | Loadability/<br>Weight per<br>20FT FCL | Loadability/<br>Weight per<br>40FT FCL |
|-----------------------|----------------------|-----------------------|--------------------------------------|----------------------------------------|----------------------------------------|
| 350ml Glass<br>Bottle | 12 Botl              | 4.3 Kg                | 108 MC<br>1296 Botl<br>464.4kg       | 1080 MC<br>12960 Boti<br>4644kg        | 2160 MC<br>25920 Boti<br>9288kg        |
| 200ml Glass<br>Bottle | 24 Boti              | 5.1Kg                 | 84 MC<br>2016 Botl<br>428.4kg        | 840 MC<br>20160 Botl<br>4284kg         | 1680 MC<br>40320 Botl<br>8568kg        |

Sultan

BLACK TEA WITH LYCHEE & STRAWBERRY FLAVOUR 200mL350ml

Sugar

BLACK TEA WITH POMEGRANATE & BLUEBERRY FLAVOUR

200ml.350ml