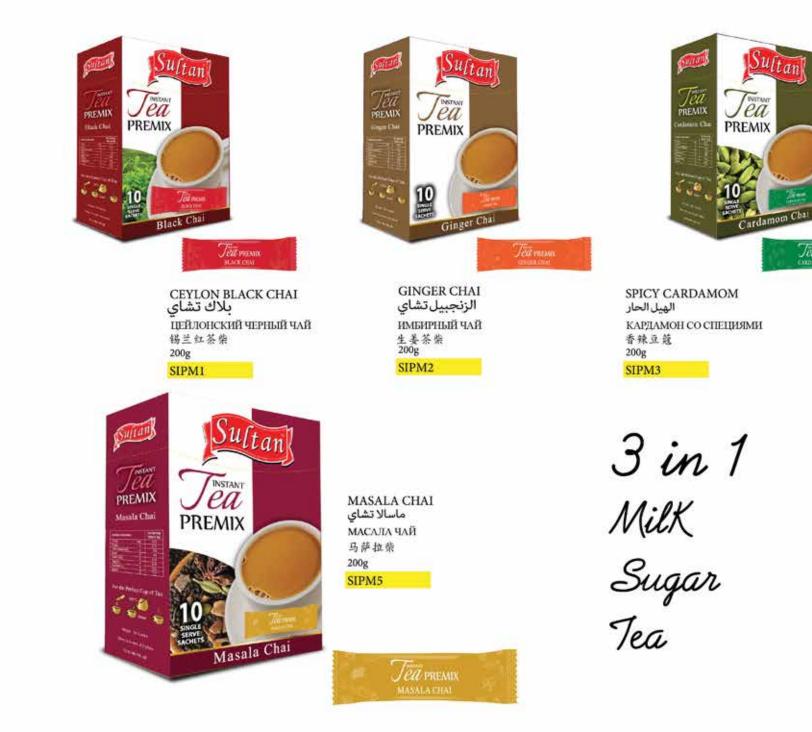

## **INSTANT TEA** PREMIX COLLECTION

الشاي الفورية بريكس

ACAL

PREMIX

Slack Car

PREN

Premix коллекция чая быстрого приготовления 速溶茶预混料系列

ultan

INSTANT

ea

PREMIX

Colección de premezclas de té instantáneas

CA PREMIX

BLACK CHAI

Téa

PREMIN

6 data (h

Tea THEMIN

FINEST TEAS TO CLEANSE, DETOX & REVITALIZE Selección de tés قصدير اختيار

الشاي

Peach

选择锡罐 Упаковка чайного ассорти

AN EXQUISITE SELECTION OF FOUR BLENDS OF BLACK TEA

TEA SELECTION TINS إختيارات قصدير الشاي АССОРТИМЕНТ УПАКОВОК ЧАЯ 选择锡罐茶

STBRT 01 Herbal Infusion التسريب العشبي Травяной настой 草药输液

STBBT 02 Black tea الهيل شاي Черный чай 红茶