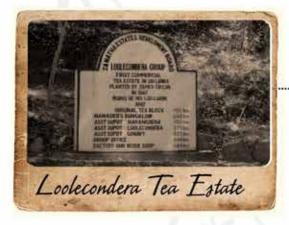

Father of Ceylon Tea

1867, James Taylor, Scottish by origin, planted 19 acres of tea in the city of Kandy in Ceylon, at the Loolecondra Estate which was the first commercial tea plantation.

Mr. James Taylor

В 1867 году, Джеймс Тейлор, погландец по происхождению, посадил 19 акров чая в городе Канди на Цейлоне, в поместье Лоолекондра, которое стало первой коммерческой чайной плантацией.

1867年,起源于苏格兰的詹姆斯, 泰勒 (James Taylor)在锡兰的康 提市的Loolecondera庄园种植了19 英亩的茶,这是第一个商业茶园。

#### 1867 1st T ea Estat e

The Loolecondera estate was the first tea plantation estate in S ri Lanka (Ceylon) started in 1867 by Scotsman James Taylor. This 19 acres estate is situated in Kandy and this marked the birth of tea in Sri Lanka.

Поместье Лоолекондера было первой чайной плантацией на Шри-Ланке (Цейлон), основанной в 1867 году пютландцем Джеймсом Тейлором. Это поместье площадью 19 акров расположеное в Канди ознаменовало рождение чая в Шри-Ланке.

Loolecondera庄园是斯里兰卡第一个茶园。

Loolecondra Tea Factory