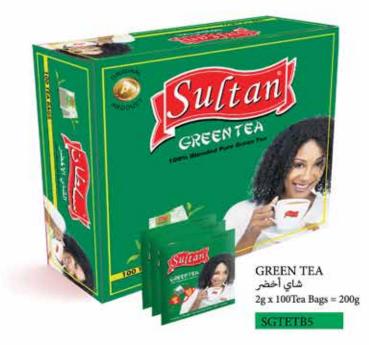

## SINGLE CHAMBER أكياس الشاي الأخضر فردية مع مغلف

WITH ENVELOPE

Tes verdes en cámara única con sobre y bolsita Ассортимент зеленого чая в однокамерных пакетиках в конверте 单室绿茶与袋系列

GREEN TEA شاي أخضر 2g x 5Tea Bags = 50g

SGTETB1

GREEN

GREEN TEA شاي أخضر 2g x10Tea Bags = 50g

00% CERT

PRODU

ass

GREEN TEA شاي أخضر 2g x 25Tea Bags = 50g

GREEN TEA شاي أخضر 2g x 50Tea Bags = 100g