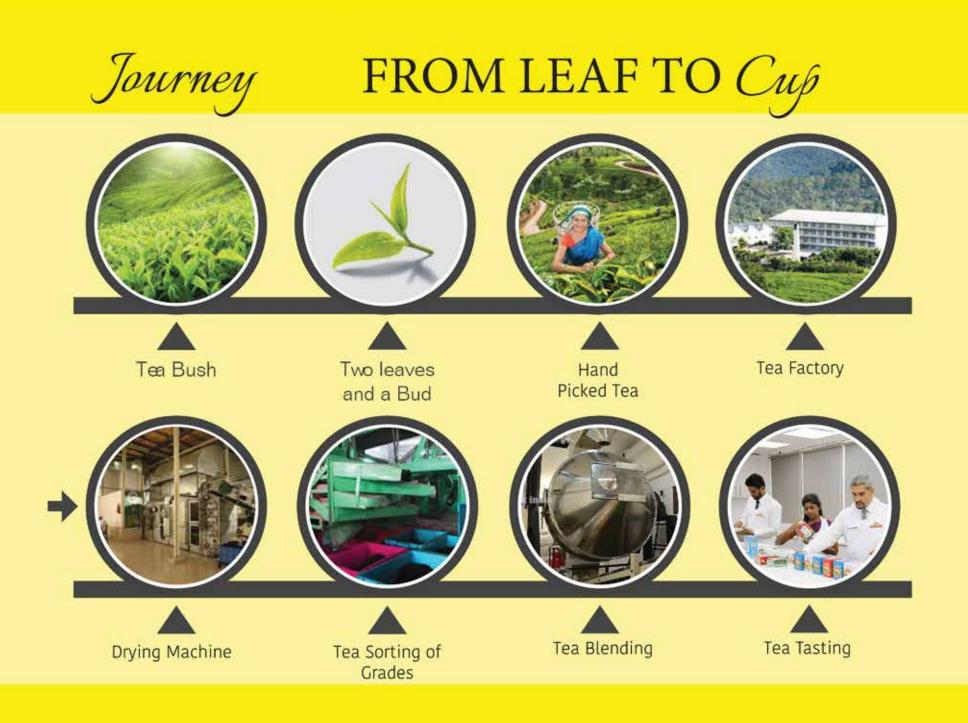

制造了第一批锡兰茶,重达23 磅/10公斤,并运往伦敦。 Обычно два верхних листа чая и бутон ловко собираются женщинамиработницами плантации. Шри-Ланка - одна из немногих стран, где каждый чайный лист собирается вручную, а не механизированным способом. С опытом женщины-работницы приобретают навык собирать листья быстро и ставят ежедневную цель - от 15 до 20 кг (от 33 до 44 фунтов) чайных листьев.

Generally two leaves and a bud, are skilfully plucked, usually by women. S ri Lanka is one of the few countries where each tea leaf is picked by hand rather than by m echanization. W ith experience the women acquire the ability to pluck rapidly and set a daily target of around 15 to 20 kg (33 to 44 lb) of tea leaves.

通常,两片叶子和芽通常被女 性巧妙地拔出。斯里兰卡是少 数几个采用手工采摘而不是机 械化采摘茶叶的国家之一。有 了经验的积累,这些妇女就能 迅速拔毛,并将每日目标定为 大约15至20公斤(33至44磅) 茶叶。