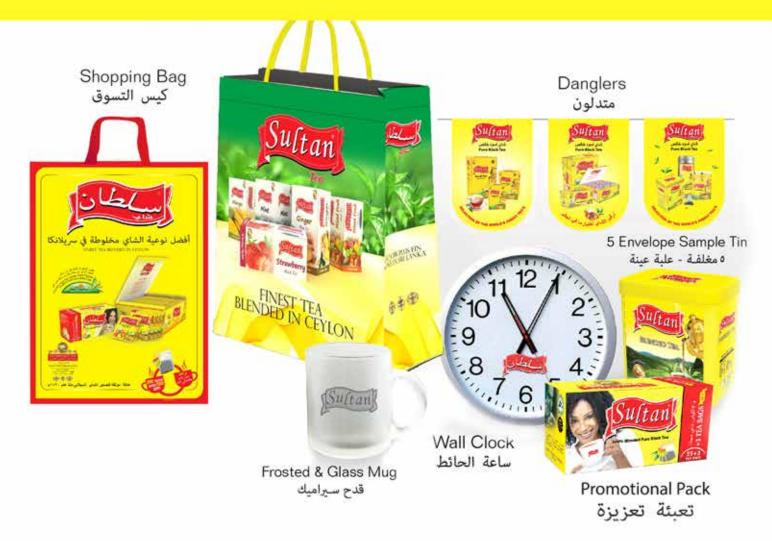

شاي أسود مزج خاص ПРЕМИУМ КУПАЖ ЧЕРНОГО ЧАЯ 优质混合红茶 2g x 111 ENVILOPES = 222g SSPEBT 004

Gifts can be designed according to your requirement يحن تصميم الهدايا وفقًا لمتطلباتك Подарок может быть разработан в соответствии с вашими требованиями

礼品可以选择根据您的要求



PREMIUM BLEND

مزيج شاى بريميوم غلاية مجانية

2g x 300 Tea Bags = 600g

优质混合茶和免费茶壶

ПРЕМИУМ КУПАЖ С БЕСПЛАТНЫМ

FREE KETTLE

ЧАЙНИКОМ

SKMC 002

PREMIUM BLEND BLACK TEA شاي أسود مزج خاص IIPEMHYM KYIIA苯 ЧЕРНОГО ЧАЯ 优质混合红茶 2g x 25+3 Tea Bags = 56g

SSTB 005

PREMIUM BLEND BLACK TEA

شای أسود مزج خاص

ЧЕРНОГО ЧАЯ

优质混合红茶

SSTB 006

ПРЕМИУМ КУПАЖ

2g x 25 + 5 Tea Bags = 60g

SMGMC 003

PREMIUM BLEND WITH FREE MUG مزیج شاي بر چیوم قدح مجاني ПРЕМИУМ КУПАЖ С БЕСПЛАТНОЙ КРУЖКОЙ 优质混合茶和免费茶缸子 2g x 300 Tea Bags = 600g





# **PROMOTIONAL ITEMS**



Рекламные товары

# Producto promocional سلع دعائية





# CORPORATE HEAD OFFICE

Корпоративный головной офис



Our corporate head office is located at a 20,000 square foot, five storey property in the heart of Colombo, only 20 minutes from the Ceylon Chamber of Commerce and the Tea Auction. Featuring a modern, open-floor concept with a roof garden and an underground parking facility, this space ensures the comfort of 200 staff, built around the creation of a 'home away from home'. The property features stylish workspaces, collaborative meeting spaces, a state of the art tea tasting room and spacious lounge facilities amongst others.

### OFICINA CORPORATIVA

Nuestra oficina central está situada en un un edificio de cinco plantas y 1900 m2 en el corazón de Colombo, a tan solo veinte min