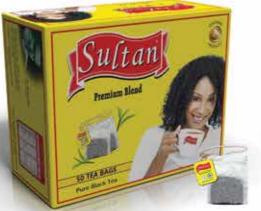

### SINGLE CHAMBER BLACK TEA

أكياس الشاي فردية قوية اضافية

مع مغلف

Premium Blend Pure Black Tea

25 TEA BAGS

ORIGINA,

À.

Tes negros en cámara única con sobre y bolsita Ассортимент черного чая в однокамерных пакетиках в конверте 单室红茶与袋系列