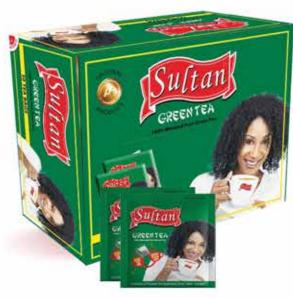

| 2kg    | 1156<br>1156kg | 2807<br>2807kg |
| SBTNTB4 | 2g x 25 TB x 24 Packets<br>أكياس الشاي x <b>1 ا</b> حزمة <b>1 م</b> رزمة | 1.2kg  | 1181<br>1417kg | 2869<br>3442kg |
| SBTNT85 | 2g x 50 TB x 24P ackets<br>غ <b>٢ × ٥٠</b> آکياس الشاي <b>x ٢٤</b> حزمة  | 2.4kg  | 738<br>1771kg  | 1793<br>4303kg |
| SBTNTB6 | 2g × 100 TB × 12 Packets<br>غ ۲۰۰۰ أكياس الشاي × ١٢ حزمة                 | 2.4kg  | 868<br>2083kg  | 2108<br>5059kg |



## SINGLE CHAMBER أكياس الشاي الأخضر فردية مع مغلف

WITH ENVELOPE

Tes verdes en cámara única con sobre y bolsita Ассортимент зеленого чая в однокамерных пакетиках в конверте 单室绿茶与袋系列



GREEN TEA شاي أخضر 2g x 5Tea Bags = 50g

SGTETB1



GREEN

GREEN TEA شاي أخضر 2g x10Tea Bags = 50g



00% CERT

PRODU

ass



GREEN TEA شاي أخضر 2g x 25Tea Bags = 50g





GREEN TEA شاي أخضر 2g x 50Tea Bags = 100g

SGTETB4



| 1000    | - BANKING                                                    | Weight | Loadability MC |                |
|---------|--------------------------------------------------------------|--------|----------------|----------------|
| Item    | Packing                                                      | Per MC | 20FT           | 40FT           |
| SGTNTB1 | 2g x 5 TB x 100 Tins<br>عُا× 10 أكياس الشاي × ١٠٠ حزمة       | 1kg    | 1400<br>1400kg | 3500<br>3500kg |
| SGTNTB2 | 2g × 10 TB × 100<br>غ <b>۲ × ۱</b> أكياس الشاي ۲۰۰۰ حزمة     | 2kg    | 1156<br>1156kg | 2807<br>2807kg |
| SGTNTB3 | 2g x 25 TB x 24 Packets<br>أكياس الشاي x <b>} م</b> زمة      | 1.2kg  | 1181<br>1417kg | 2869<br>3442kg |
| SGTNTB4 | 2g x 50 TB x 24 Packets<