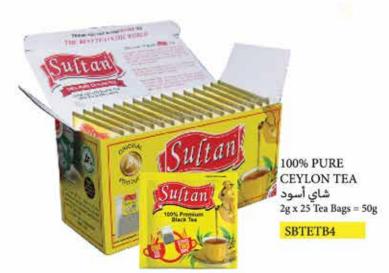

### SINGLE CHAMBER BLACK TEA

أكياس الشاي فردية قوية اضافية

مع مغلف

Premium Blend Pure Black Tea

25 TEA BAGS

ORIGINA,

À.

Tes negros en cámara única con sobre y bolsita Ассортимент черного чая в однокамерных пакетиках в конверте 单室红茶与袋系列

100% НАТУРАЛЬНЫЙ ЦЕЙЛОНСКИЙ ЧАЙ 100% 纯锡兰茶

100% BLENDED PURE BLACK TEA شاي أسود 2g x 5 Tea Bags = 10g SBTETB2

100% BLENDED PURE BLACK TEA شاي أسود 2g x 10 Tea Bags = 20g

SBTETB3

100% PURE CETLON TEN PACKED IN SRI LANKS

10

PREMIUM BLEND PURE BLACK TEA شاي أسود 2g x 50 Tea Bags = 100g

SBTETB5

PREMIUM BLEND PURE BLACK TEA شاي أسود 2g x 100 Tea Bags = 200g

#### SBTETB6

ПРЕМИУМ КУПАЖ НАТУРАЛЬНОГО ЧЕРНОГО ЧАЯ 优质混合纯红茶

| ltem    | Packing                                                                  | Weight | Loadability MC |                |
|---------|--------------------------------------------------------------------------|--------|----------------|----------------|
|         |                                                                          | Per MC | 20F1           | 40FT           |
| SBTNTB1 | 2g x 5 TB x 100 Tins<br>ع ( اکياس الشاي ۲۰۰۰ حزمة                        | 1 kg   | 1400<br>1400kg | 3500<br>3500kg |
| SBTNTB2 | 2g x 5 TB x 100 Tins<br>غ <b>؟</b> x أكياس الشاي x ٠٠٠ مزمة              | 1kg    | 1400<br>1400kg | 3500<br>3500kg |
| SBTNTB3 | 2g x 10 TB x 100<br>غ ۲۰ ۱۰ أكياس الشاي ۲۰۰۰ حزمة                        | 2kg    | 1156<br>1156kg | 2807<br>2807kg |
| SBTNTB4 | 2g x 25 TB x 24 Packets<br>أكياس الشاي x <b>1 ا</b> حزمة <b>1 م</b> رزمة | 1.2kg  | 1181<br>1417kg | 2869<br>3442kg |
| SBTNT85 | 2g x 50 TB x 24P ackets<br>غ <b>٢ × ٥٠</b> آکياس الشاي <b>x ٢٤</b> حزمة  | 2.4kg  | 738<br>1771kg  | 1793<br>4303kg |
| SBTNTB6 | 2g × 100 TB × 12 Packets<br>غ ۲۰۰۰ أكياس الشاي × ١٢ حزمة                 | 2.4kg  | 868<br>2083kg  | 2108<br>5059kg |