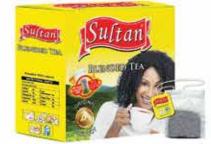

### SINGLE CHAMBER BLACK TEA

أكياس الشاي فردية قوية اضافية

مع مغلف

Premium Blend Pure Black Tea

25 TEA BAGS

ORIGINA,

À.

Tes negros en cámara única con sobre y bolsita Ассортимент черного чая в однокамерных пакетиках в конверте 单室红茶与袋系列