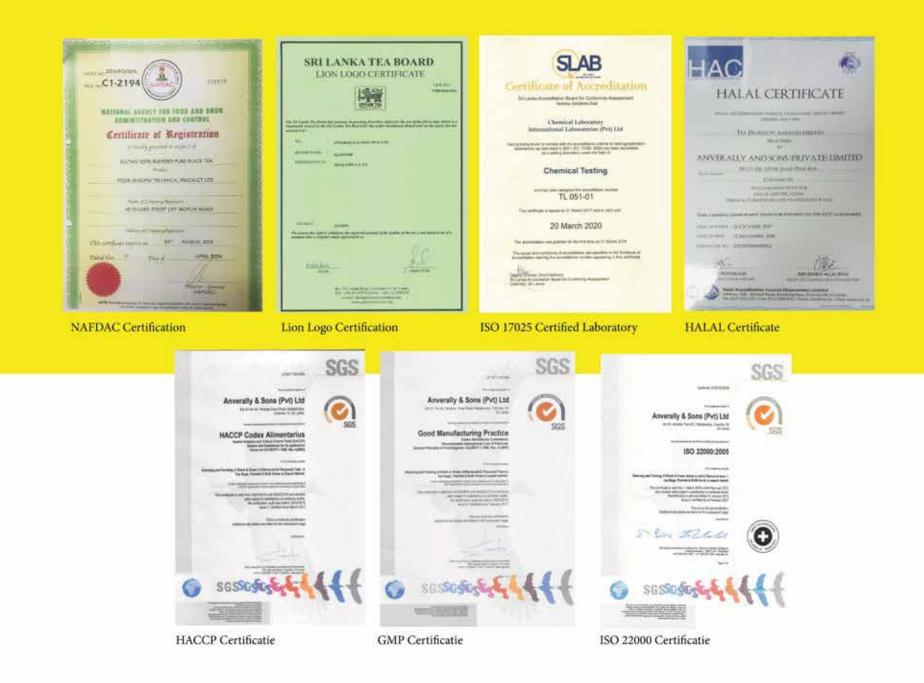

## QUALITY STANDARDS Estádares de calidad

Стандарты качества 质量标准

This is for products that are produced or manufactured in accordance with relevant Japanese Agricultural Organic Standards.

LK - BIO - 149 Non EU-Agriculture

Standardised for the unique set of legal organic rules valid all over the EU.

USDA Certified products assure that it contains 95% or more certified organic ingredients.

A symbol of pure Ceylon tea. This logo ensures the premium quality of Ceylon tea brewed into your tea cup.

Ozone Logo symbolizes that tea is cultivated and manufactured in the territory of Sri Lanka without the use of Methyl Bromide or any other Ozone Depletion Substances.

This symbolizes the relationship between consumers and campaigners, companies and traders, farmers and workers in a joint endeavor to improve lives and wellbeing through everyday shopping.

The highest standard in food safety with ISO 22000:2005/HACCP certification, to ensure food is safe at the time of human consumption.

GMP is system where we have certified our process to ensure the products are consistently produced and controlled according to quality standards.

This standard integrates the principals of Hazard Analysis and Critical Control Point (HACCP) system and application steps developed by the CODEX Alimentarius Commission.

Halal certification is a process which ensures the features and quality of the products according to the rules established by the Islamic Council that allows the use of the mark Halal.