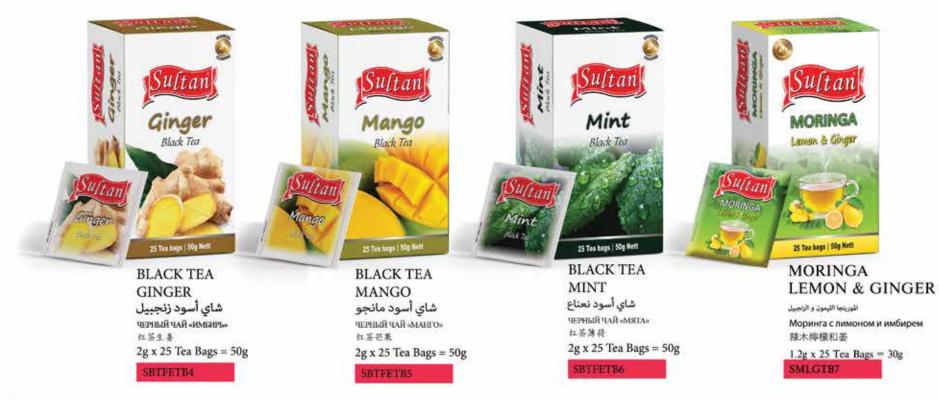

# Andle of a finance of a finance

Strawberry

Black Ten

Sultan

Ассортимент ароматизированного чая в однокамерных пакетиках

BLACK TEA MANGO شاي أسود مانجو ਪ다 مانجو (교종산류 2g x 25 Tea Bags = 50g SBTENTB10

10111

BLACK TEA STRAWBERRY شاي أسود الفراولة черный чай «Клуывика» في 2 x 25 Tea Bags = 50g SETENTEI

Té con sabores en cámara única sin sobre

#### 单室风味茶叶系列

**25 TEA BAGS** 

BLACK TEA APPLE ЧЕРНЫЙ ЧАЙ «ЯБЛОКО» 요 주 주 문 شاي أسود تفاحة 2g x 25 Tea Bags = 50g SBTFNTB1

BLACK TEA ORANGE черный члй «лпельсин» 拉茶橙子 شاي أسود البرتقال 2g x 25 Tea Bags = 50g SBTFNTB2

BLACK TEA MIXED FRUIT 电子起路448-CMEC5-0PNTOB。 车茶混合水果 شاي أسود فواكه مختلطة 2g x 25 Tea Bags = 50g SBTENTB3

BLACK TEA PINEAPPLE черный чай «Ананас» 站 茶減 望 شاي أسود أناناس 2g x 25 Tea Bags = 50g SBTENEB4

BLACK TEA VANILLA யுறைகர் என் என்றுக ம 茶 春 単 ப வி விலுக 2g x 25 Tea Bags = 50g SBTENTBS

BLACK TEA GINGER ЧЕРНЫЙ ЧАЙ «ИМІЭНРы» 紅茶主美 شاي أسود زنجبيل 2g x 25 Tea Bags = 50g SBTFNTE6

BLACK TEA CARDAMOM யசாஙர் чай «кардамом» 北茶卡达姆 شاي أسود حب الهال 2g x 25 Tea Bags = 50g

SBTFNTB7

BLACK TEA CINNAMON யுறு நுக் чай «корица» 在茶内桂 வில் வில் வில் வில் 2g x 25 Tea Bags = 50g SBTFNTB8

BLACK TEA LEMON черный члй «лимон» 丘茶柠檬 血。 加加。 2g x 25 Tea Bags = 50g SBTENTB9

| ltem            | Packing                                                 | Weight<br>Per MC | Loadability MC |                |
|-----------------|---------------------------------------------------------|------------------|----------------|----------------|
| niem            |                                                         |                  | 20FT           | 40FT           |
| SBTFNTB1        | 2g x 25 TB x 40 Packets<br>أكياس الشاي x + £ حزبة       | 2kg              | 1534<br>3068kg | 3727<br>7454kg |
| SBTFNTB2        | 2g x 25 TB x 40 Packets<br>أكياس الشاي x • £ حزمة أ     | 2kg              | 1534<br>3068kg | 3727<br>7454kg |
| <b>SBTFNTB3</b> | 2g x 25 TB x 40 Packets<br>أكياس الشاي x • £ حزمة       | 2kg              | 1534<br>3068kg | 3727<br>7454kg |
| SBTFNTB4        | 2g x 25 TB x 40 Packets<br>أكياس الشاي x - £ حزمة       | 2kg              | 1534<br>3068kg | 3727<br>7454kg |
| SBTFNTB5        | 2g x 25 TB x 40 Packets<br>أكياس الشاي x + £ حزمة       | 2kg              | 1534<br>3068kg | 3727<br>7454kg |
| SBTFNTB6        | 2g x 25 TB x 40 Packets<br>۲۵ ۲۵ آکیاس الشای ۲۰۰ ک حزمة | 2kg              | 1534<br>3068kg | 3727<br>7454kg |
|                 |                                                         |                  |                |                |