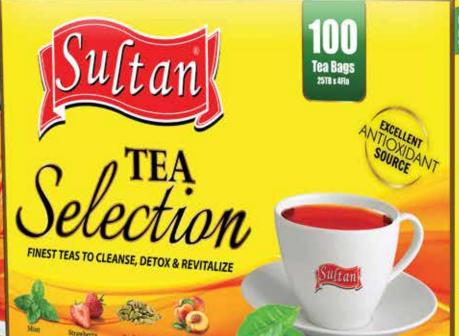

6 data (h

Tea THEMIN

FINEST TEAS TO CLEANSE, DETOX & REVITALIZE Selección de tés قصدير اختيار

الشاي

Peach

选择锡罐 Упаковка чайного ассорти

AN EXQUISITE SELECTION OF FOUR BLENDS OF BLACK TEA

TEA SELECTION TINS إختيارات قصدير الشاي АССОРТИМЕНТ УПАКОВОК ЧАЯ 选择锡罐茶