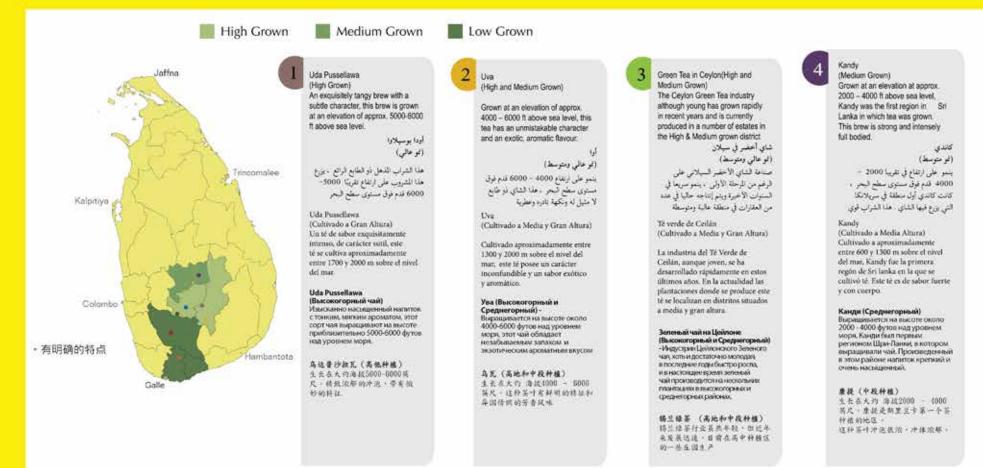

#### 5

Dimbulta (High Grown) This brew has a golden orange hue and a mild, citrusy flavour which is harvest at an elevation of approx.5000-6000 ft above sea level.

#### ديمبولا (نمو عالي)

يحتوي هذا الشروب على لونا برانقالي ذهبي وتكهة عقيقة من المعضيات التي قصد. على ارتفاع بتراوح بين 5000 – 6000 قدم تقرياً فوق مستوى سطح البحر

Dimbulla (Cultivado a Gran Altura)

De tono anaranjado dorado y un moderado sabor citrico, este té se recolecta a una altura de 1700-2000 m sobre el nivel del mar.

#### Димбулла (Высокогорный)

Этот налиток имеет золотистоораничевый оттенок и магкий интрусовый аромат, урожай собирают на высоте около 5000-6000 футов над уровнем мора.

#### 丁布拉 (高瓴种植)

这种向菜有金黄色调和淡淡的植 稿味-主长在大的 海拔5000 -6000英尺。

#### Nuwara Eliya

(High Grown) Grown at an elevation at approx. 6000 ft above sea level, the tea is referred to as the "Champagne of Ceylon Tea." It has a golden hue and a delicately fragmant flavour.

#### نوارا إليا (قو عالي) يندو على ارتفاع ق

ينمو علَّى ارتفاع في تقريباً . 6000 قدم فوق مستوى سطح البحر ، ويشار إلى الشاي يامم الشميانيا من شاي سيلانا ، إنه ذو لون معنى ونكهة رالعة

#### Nuwara Eliya (Cultivado a Gran Altura) "El Champán del Té de Cellán", como se conoce a este té, se cultiva a una altura de 2000 m sobre el nivel del mar. Posee una tonalidad dorada y un delicado y perfumado sabor

Нувара-Элия (Высокогорный) Выращинаемый на пісоте около 6000 футов над уровнея моря, этот чай называют «цампанским цейлонского чая». Он обладаєт золотистим оттенкоми нежным

#### 努瓦拉埃利亚(高瓴种植) 主长在大均 海拔 6000英尺,这 个地区茶叶已获得指定茶 "的语

accossitos.

兰香槟"。 它有全色的色明和微妙的香气。

#### Organic Tea (High Grown)

Ceyton organic tea is the finest certified organic teas and free from chemicals and pesticides. The Organic tea grown and processed is considered as one of the most cleanest and healthiest among beverages. شای مشرع (پو سالی)

شاى سيلاني عضوى هو أرقى أنواع اشتاى العضوى العتمدة وخالية من للواد الكيميائية والبيدات اخترية . يعتبر الشاي العضوى المزروع والملج أحد أكثر الأطعمة عقافة وصحة بين الشروبات

Té Ecológico (Cultivado a Gran Altura) El té ecológico de Ceilán se encuentra entre los mejores tés ecológicos, y se cultiva sin pesticidas nu otros productos químicos. El té Ecológico, cultivado y procesa do, se considera una de las bebidas más Intrpias y salsidables.

#### Органический/натуральный чай (Высокогорный) Цейлонский органический чай это лучшие сертифицированные

органические чаи, не содержащие знимнатов и пестикциро. Выраденнени и обработанный органический чай считается одним из самых чистых и полезных для здоровыя напитов.

#### 有机茶(高低种植)

鍋兰有机茶是怪違认证的最优成 的有机茶,不含化学物质和农 防、科植和加工的有机茶枝认为 是最清洁和最健康的饮料之一。

#### Sabaragamuwa (Low Grown)

8

Grown at an elevation of 2000 ft above see level. The brew has a hint of sweet caramel which is dark yellowish brown with a reddish tinge.

صيرجنوا (أو نتخلفی) يندو على ارتفاع 2000 قدم قوق مستوى سطح البحر . يحتوي ها) الشروب على تلبيح من الكراميل اغلو الذي بني نصفر داكن نع مسجة حمراء

#### Sabaragamuwa (Cultivado a Baja Altura) Cultivado a una altura de 600 m sobre el uivel del mar, esté té posee un dulce toque acaramelado y un color marrón oscuro amarillento, con tonostrojos.

Сабарагамува (Низкогорный) Вырацикается на высоте 2000 футов над уровнем морл. 8 налите просутствует оттенок вкуса спадной карамели, темно-желтовато-коричневый с красноватьм оттенок.

#### 薩伯勒格穆決(低地种植) 生长在大约 海拔 2000英尺。这

主责任大行 油板 2000两尺。这 冲有一点标案操的体选,略有核 色、带点红色。

#### Ruhuna (Low Grown)

These plantations are mostly located at sea level. Full bodied and strong with a toasty character.

> روفونا (قر متخلفی) واقع معلم هذه الزارع في مستوى منطع البحر ، جسدي كامل وقوي مع طابع علم

#### Ruhana (Bajo crecimiento) Estas plantaciones se encuentran principalmente al nivel del mar. Con cuerpo y fuerte con un carácter tostado.

Рухуна (Низкогорный) Эти плантации в основном расположены на уровне моря, Напиток имеет насыщеневай, сильный вкус и терпаий аромат.

#### 卢哈纳(低地种植)

这些种植物大多位于海干面。 冲流体未满,涂烈,带有烤面 包的性格。

شاى أسود في الأكياس بغرفة مزدوجة - مغلف/بدون مغلف

Viaje desde la hoja a la taza

100% BLENDED PURE BLACK TEA