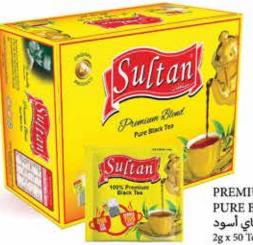

### SINGLE CHAMBER BLACK TEA

أكياس الشاي فردية قوية اضافية

مع مغلف

Premium Blend Pure Black Tea

25 TEA BAGS

ORIGINA,

À.

Tes negros en cámara única con sobre y bolsita Ассортимент черного чая в однокамерных пакетиках в конверте 单室红茶与袋系列

10

PREMIUM BLEND PURE BLACK TEA شاي أسود 2g x 50 Tea Bags = 100g

SBTETB5

PREMIUM BLEND PURE BLACK TEA شاي أسود 2g x 100 Tea Bags = 200g