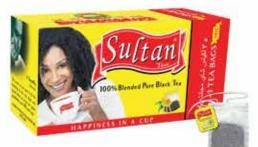

### SINGLE CHAMBER BLACK TEA

أكياس الشاي فردية قوية اضافية

مع مغلف

Premium Blend Pure Black Tea

25 TEA BAGS

ORIGINA,

À.

Tes negros en cámara única con sobre y bolsita Ассортимент черного чая в однокамерных пакетиках в конверте 单室红茶与袋系列