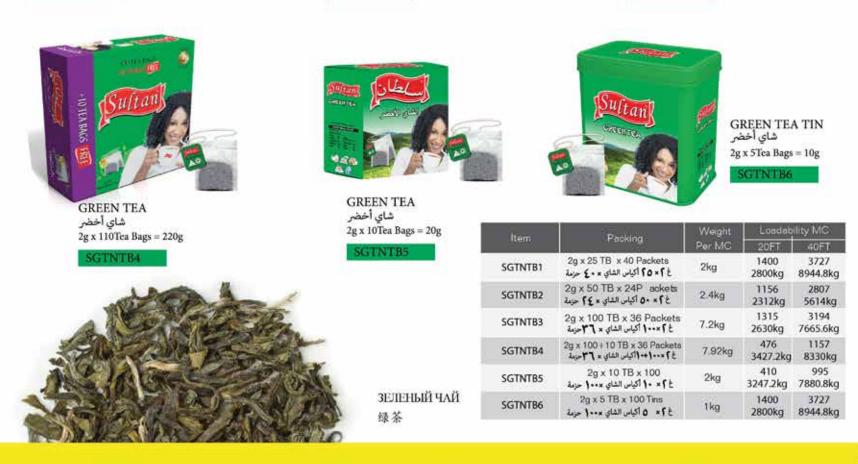

#### 27

Зеленый чай в однокамерных пакетиках

Té verde en cámara única sin sobre

GREEN TEA شاي أخضر 2g x 25Tea Bags = 50g

SGTNTB1

GREEN TEA شاي أخضر 2g x 50Tea Bags = 100g

#### SGTNTB2

GREEN TEA شاي أخضر 2g x 100Tea Bags = 200g

SGTNTB3

## SINGLE CHAMBER أكياس الشاي الأخضر فردية مع مغلف

WITH ENVELOPE

Tes verdes en cámara única con sobre y bolsita Ассортимент зеленого чая в однокамерных пакетиках в конверте 单室绿茶与袋系列

GREEN TEA شاي أخضر 2g x 5Tea Bags = 50g

SGTETB1

GREEN

GREEN TEA شاي أخضر 2g x10Tea Bags = 50g

00% CERT

PRODU

ass

GREEN TEA شاي أخضر 2g x 25Tea Bags = 50g

GREEN TEA شاي أخضر 2g x 50Tea Bags = 100g

SGTETB4

| 1000    | - BANKING                                                    | Weight | Loadability MC |                |
|---------|--------------------------------------------------------------|--------|----------------|----------------|
| Item    | Packing                                                      | Per MC | 20FT           | 40FT           |
| SGTNTB1 | 2g x 5 TB x 100 Tins<br>عُا× 10 أكياس الشاي × ١٠٠ حزمة       | 1kg    | 1400<br>1400kg | 3500<br>3500kg |
| SGTNTB2 | 2g × 10 TB × 100<br>غ <b>۲ × ۱</b> أكياس الشاي ۲۰۰۰ حزمة     | 2kg    | 1156<br>1156kg | 2807<br>2807kg |
| SGTNTB3 | 2g x 25 TB x 24 Packets<br>أكياس الشاي x <b>} م</b> زمة      | 1.2kg  | 1181<br>1417kg | 2869<br>3442kg |
| SGTNTB4 | 2g x 50 TB x 24 Packets<br>عزمة 12 × 15 حزمة                 | 2.4kg  | 738<br>1771kg  | 1793<br>4303kg |
| SGTNTB5 | 2g x 100 TB x 12 Packets<br>عبد أكياس الشاي x كم حزمة ( حزمة | 2.2kg  | 868<br>2083kg  | 2108<br>5059kg |