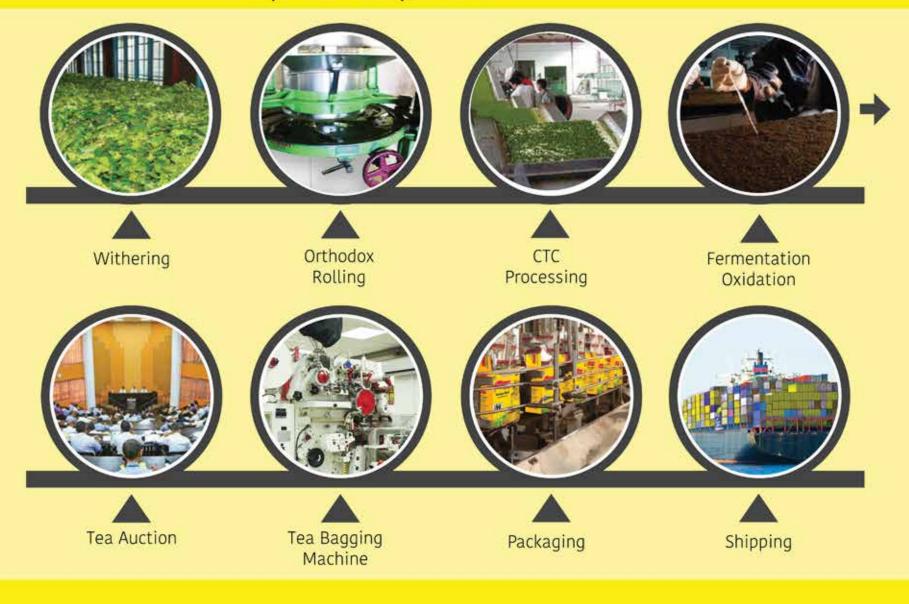

制造了第一批锡兰茶,重达23 磅/10公斤,并运往伦敦。 Обычно два верхних листа чая и бутон ловко собираются женщинамиработницами плантации. Шри-Ланка - одна из немногих стран, где каждый чайный лист собирается вручную, а не механизированным способом. С опытом женщины-работницы приобретают навык собирать листья быстро и ставят ежедневную цель - от 15 до 20 кг (от 33 до 44 фунтов) чайных листьев.

Generally two leaves and a bud, are skilfully plucked, usually by women. S ri Lanka is one of the few countries where each tea leaf is picked by hand rather than by m echanization. W ith experience the women acquire the ability to pluck rapidly and set a daily target of around 15 to 20 kg (33 to 44 lb) of tea leaves.

通常,两片叶子和芽通常被女 性巧妙地拔出。斯里兰卡是少 数几个采用手工采摘而不是机 械化采摘茶叶的国家之一。有 了经验的积累,这些妇女就能 迅速拔毛,并将每日目标定为 大约15至20公斤(33至44磅) 茶叶。