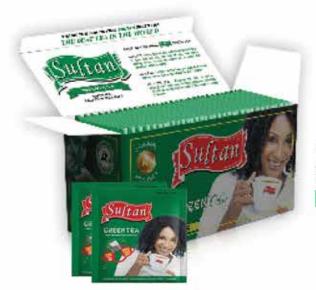

## SINGLE CHAMBER أكياس الشاي الأخضر فردية مع مغلف

WITH ENVELOPE

Tes verdes en cámara única con sobre y bolsita Ассортимент зеленого чая в однокамерных пакетиках в конверте 单室绿茶与袋系列

GREEN TEA شاي أخضر 2g x 5Tea Bags = 50g

## SINGLE CHAMBER GREEN TEA WITH ENVELOPE

أكياس الشاي الأخضر فردية

مع مغلف Tés verdes en cámara única con sobre

25 Tea bags | 50g Nett

单室风味绿茶与袋系列 Ассортимент ароматизированного зеленого чая в однокамерных пакетиках в конверте