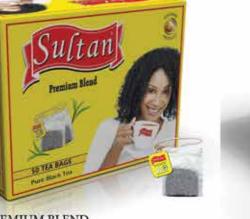

### SINGLE CHAMBER BLACK TEA

أكياس الشاي فردية قوية اضافية

مع مغلف

Premium Blend Pure Black Tea

25 TEA BAGS

ORIGINA,

À.

Tes negros en cámara única con sobre y bolsita Ассортимент черного чая в однокамерных пакетиках в конверте 单室红茶与袋系列