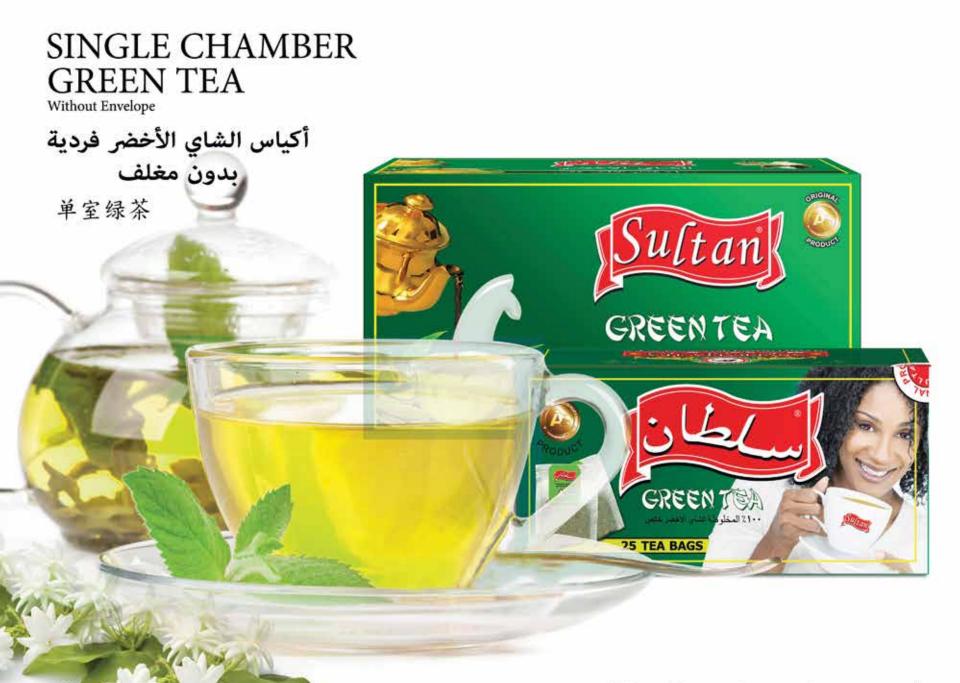

## SINGLE CHAMBER GREEN TEA WITH ENVELOPE

أكياس الشاي الأخضر فردية

مع مغلف Tés verdes en cámara única con sobre

25 Tea bags | 50g Nett

单室风味绿茶与袋系列 Ассортимент ароматизированного зеленого чая в однокамерных пакетиках в конверте

Ul+ and

Sultan

Creen Tea

2

= Slimming

135

136

137

138

139

8

APPLE GREEN TEA دلي أخضر تفاحة ககாலர்ப்வு துருக்கு குகாலர்ப்வு குக் 学系 2g x 25 Tea Bags = 50g SGTFETB 1

SGTFETB 4

111.41

Sultan

 Support