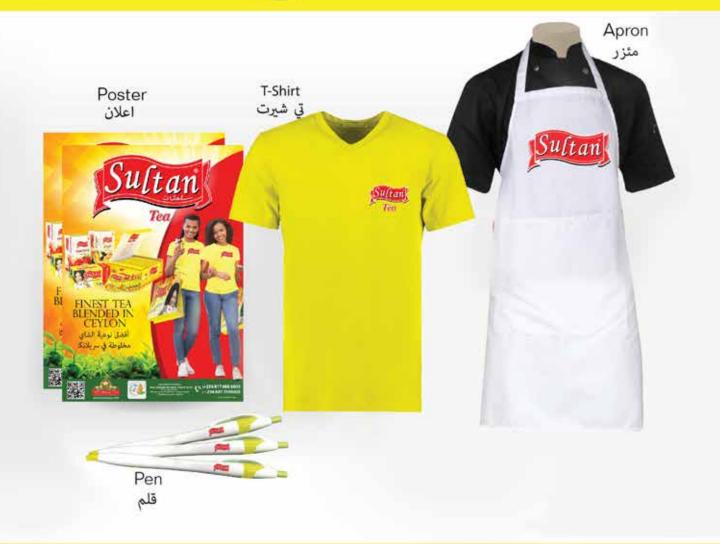

111 ENVILOPES = 222g SSPEBT 004

Gifts can be designed according to your requirement يحن تصميم الهدايا وفقًا لمتطلباتك Подарок может быть разработан в соответствии с вашими требованиями

礼品可以选择根据您的要求



PREMIUM BLEND

مزيج شاى بريميوم غلاية مجانية

2g x 300 Tea Bags = 600g

优质混合茶和免费茶壶

ПРЕМИУМ КУПАЖ С БЕСПЛАТНЫМ

FREE KETTLE

ЧАЙНИКОМ

SKMC 002

PREMIUM BLEND BLACK TEA شاي أسود مزج خاص IIPEMHYM KYIIA苯 ЧЕРНОГО ЧАЯ 优质混合红茶 2g x 25+3 Tea Bags = 56g

SSTB 005

PREMIUM BLEND BLACK TEA

شای أسود مزج خاص

ЧЕРНОГО ЧАЯ

优质混合红茶

SSTB 006

ПРЕМИУМ КУПАЖ

2g x 25 + 5 Tea Bags = 60g

SMGMC 003

PREMIUM BLEND WITH FREE MUG مزیج شاي بر چیوم قدح مجاني ПРЕМИУМ КУПАЖ С БЕСПЛАТНОЙ КРУЖКОЙ 优质混合茶和免费茶缸子 2g x 300 Tea Bags = 600g





# **PROMOTIONAL ITEMS**



Рекламные товары

# Producto promocional سلع دعائية





# CORPORATE HEAD OFFICE

Корпоративный головной офис



Our corporate head office is located at a 20,000 square foot, five storey property in the heart of Colombo, only 20 minutes from the Ceylon Chamber of Commerce and the Tea Auction. Featuring a modern, open-floor concept with a roof garden and an underground parking facility, this space ensures the comfort of 200 staff, built around the creation of a 'home away from home'. The property features stylish workspaces, collaborative meeting spaces, a state of the art tea tasting room and spacious lounge facilities amongst others.

### OFICINA CORPORATIVA

Nuestra oficina central está situada en un un edificio de cinco plantas y 1900 m2 en el corazón de Colombo, a tan solo veinte minutos de la Cámara de Comercio de Colombo y del Centro d