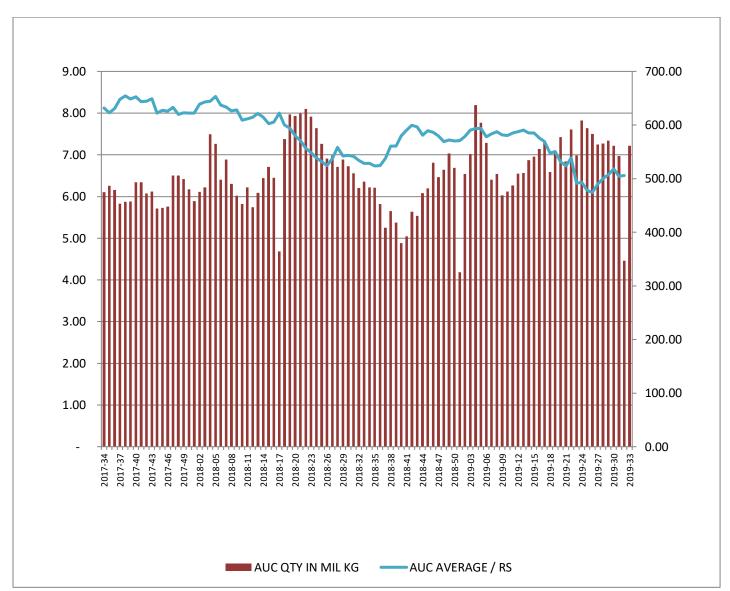

| 1,678       | 1,042,565 | OFF GRADES                                     | 1,744       | 1,099,182 |
| BOP1A                                          | 724         | 296,464   | BOP1A                                          | 792         | 314,467   |
| DUST                                           | 646         | 622,383   | DUST                                           | 527         | 507,273   |
| TOTAL                                          | 11,687      | 6,771,934 | TOTAL                                          | 11,368      | 6,215,783 |
|                                                |             |           |                                                |             |           |

# Auction Quantity sold and auction average in SL.



# **Crop & Weather**

### For the period 12 - 18 August 2019

## Western/Nuwara Eliya Regions

Rain was reported throughout the past week in both regions. The Department of Meteorology forecasts heavy showers in the week ahead in both regions.

# **Udapussellawa/ Uva Regions**

Both regions reported bright weather throughout the week.

### **Low Growns**

Ruhuna and Sabaragamuwa regions experienced wet weather throughout the week. Fairly heavy rain fall (above 50 mm) is predicted in the days to come according to The Department of Meteorology.

## **Crop Intake**

Nuwara Eliya, Sabaragamuwa and Ruhuna regions reported a moderate crop intake, whilst Western, Uva and Udapussellawa regions showed a decline.