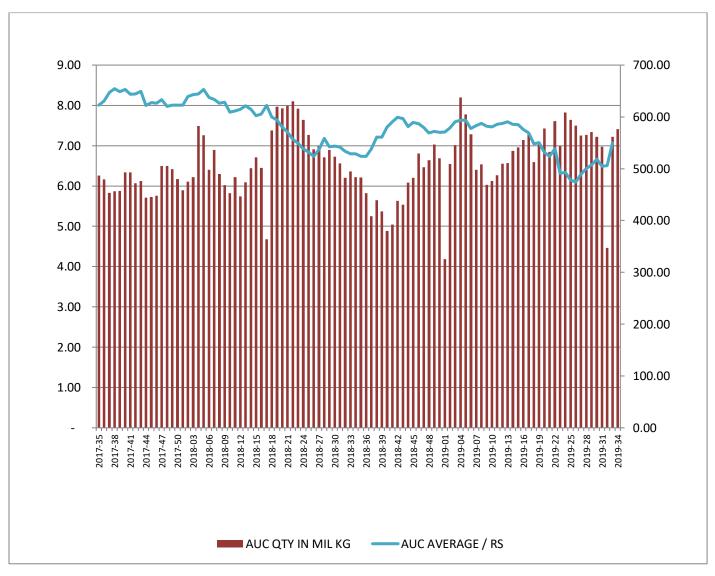

| OFF GRADES                                     | 1,681       | 1,002,132       |
| BOP1A                                          | 738         | 314,757         | BOP1A                                          | 732         | 276,127         |
| DUST                                           | 704         | 711,356         | DUST                                           | 509         | 502,255         |
| TOTAL                                          | 12,300      | 7,144,361       | TOTAL                                          | 10,911      | 5,818,023       |
|                                                |             |                 |                                                |             |                 |

### Auction Quantity sold and auction average in SL.



[Type here]

### Crop & Weather

#### For the period 19 - 25 August 2019

#### Western/Nuwara Eliya/Uva and Udapussellawa Regions

All four regions experienced dull and rainy weather throughout the week. The Department of Meteorology forecasts showers in the week ahead.

#### Low Growns

Ruhuna and Sabaragamuwa regions reported wet weather throughout the week.

#### Crop Intake

Western, Udapussellawa, Uva, Ruhuna and Sabaragamuwa regions reported a decline in the crop intake, whilst the Nuwara Eliya Region maintained.



No. 17. Dr. Lester James Peiris Mawatha, Colombo 05, Sri Lanka. Tel: +94 11 2555594-7 Fax: +94 11 2555598 Email: info@anverally.com. Web: www.anverally.com



[Type here]