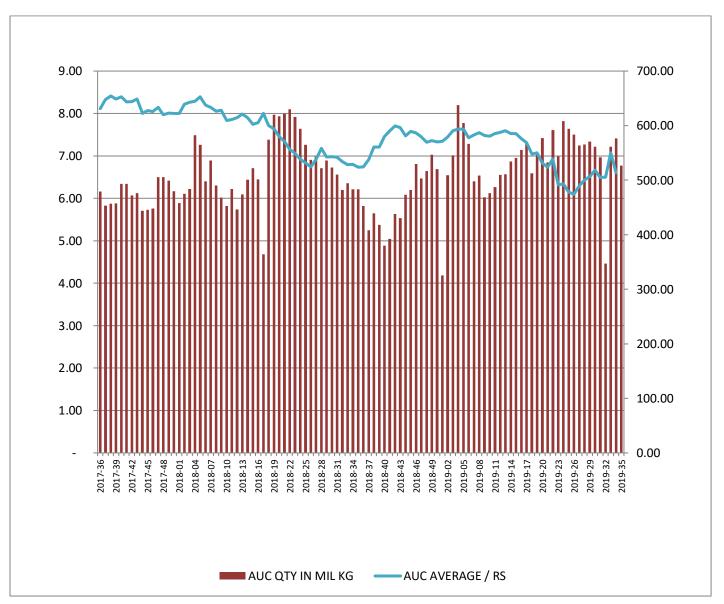

| 1,620       | 1,049,360 | OFF GRADES                                     | 1,452       | 878,884   |
| BOP1A                                          | 750         | 314,083   | BOP1A                                          | 663         | 250,401   |
| DUST                                           | 792         | 783,066   | DUST                                           | 474         | 447,628   |
| TOTAL                                          | 12,538      | 7,325,023 | TOTAL                                          | 9,942       | 5,253,777 |
|                                                |             |           |                                                |             |           |

# Auction Quantity sold and auction average in SL.



## **Crop & Weather**

## For the period 26 August- 01 September 2019

### Western/Nuwara Eliya Regions

Dull and rainy weather was reported throughout the week in both regions, and showers are expected to continue in the week ahead according to the Department of Meteorology.

### **Uva/Udapussellawa Regions**

Both regions reported bright weather with occasional showers throughout the week.

#### **Low Growns**

Ruhuna and Sabaragamuwa regions reported heavy showers throughout the week. According to the Department of Meteorology heavy showers may occur in the days to come.

### **Crop Intake**

Uva, Udapussellawa and Sabaragamuwa regions maintained the crop intake, whilst Western and Nuwara Eliya regions showed a decline.