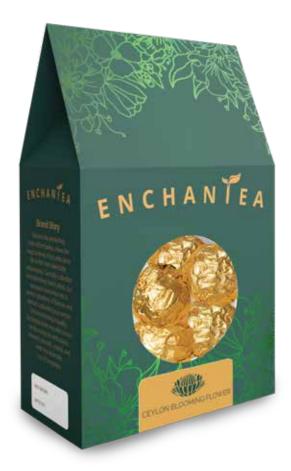

# ENCHANTEA

ARTISANAL TEAS

### CEYLON BLOOMING FLOWER

Indulge in a tea of unmatched floral elegance, crafted from a unique selection of tea plants. Each delicate bud is skillfully entwined around the vibrant Globe Amaranth flower, creating a true masterpiece of nature. Sun-kissed and gently dried, this tea unveils a sweet, floral mellowness that elevates your senses to a higher realm of indulgence.

With every sip, discover a taste so enchanting, it will leave you spellbound as the magic of each moment unfolds.