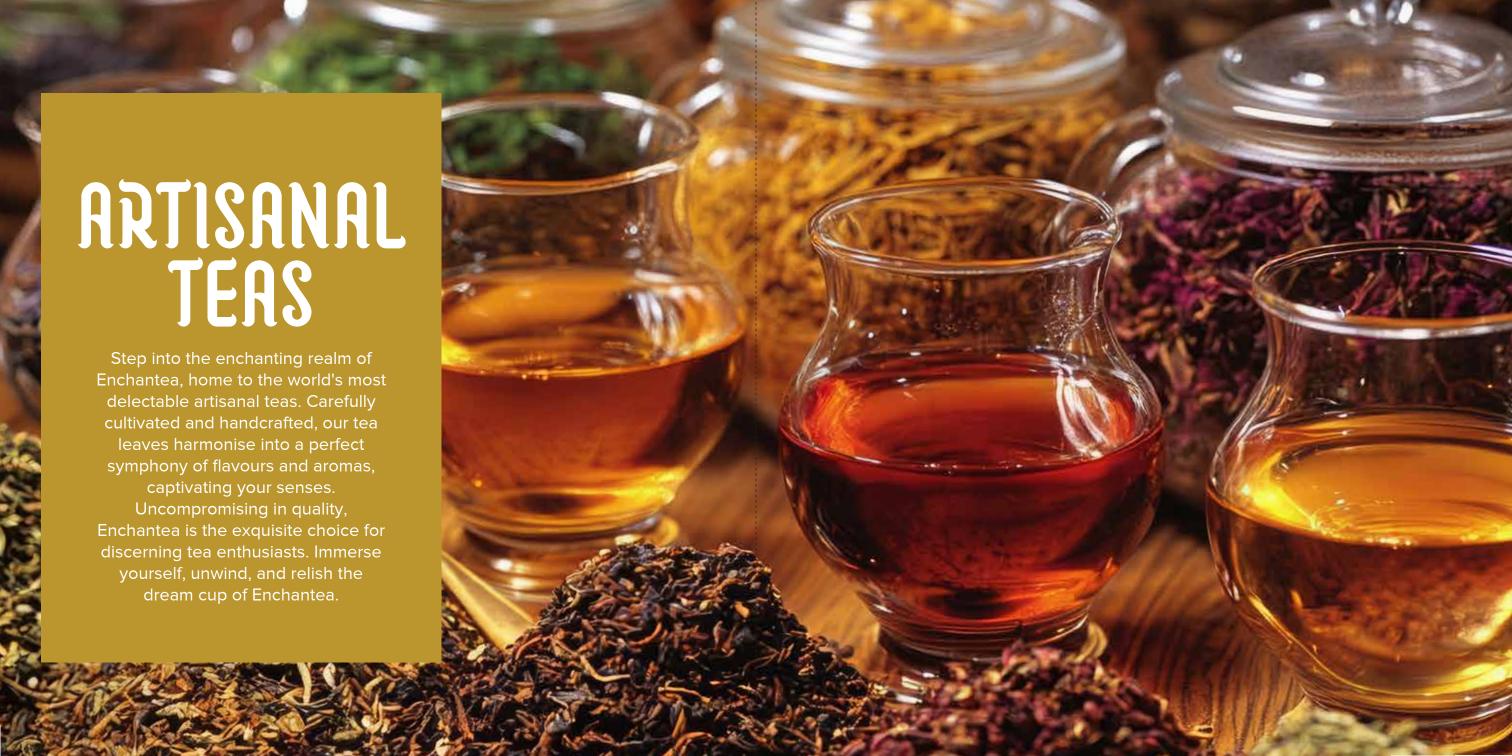

### CEYLON BLOOMING FLOWER

Indulge in a tea of unmatched floral elegance, crafted from a unique selection of tea plants. Each delicate bud is skillfully entwined around the vibrant Globe Amaranth flower, creating a true masterpiece of nature. Sun-kissed and gently dried, this tea unveils a sweet, floral mellowness that elevates your senses to a higher realm of indulgence.

With every sip, discover a taste so enchanting, it will leave you spellbound as the magic of each moment unfolds.