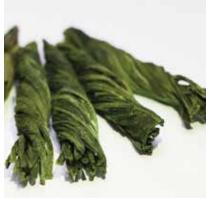

#### CEYLON TEA HORN

Discover the magic of our exquisitely handcrafted Tea Horn, where the first tender leaf and bud are artfully rolled by skilled hands into a shape that is truly one-of-a-kind. Every step in its creation is a carefully orchestrated dance, designed to draw out the right amount of moisture while preserving the tea's pure, natural essence.

The result is an ethereal yellow brew, inviting you to sip slowly and savour its gentle, delicate notes—a taste that unveils the magic hidden within each leaf.