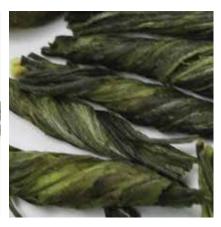

Immerse yourself in the alchemy of our tea, where two leaves and a bud are carefully handpicked to begin a magical journey into unique coins, infused with nature's secrets through a delicate drying ritual.

Savour a shimmering, golden-copper cup that holds the soul of Dimbulla's seasonal flavour, kissed with a whisper of its enchanting aroma. Each sip is a spellbinding experience, drawing you closer to the magic within every leaf.