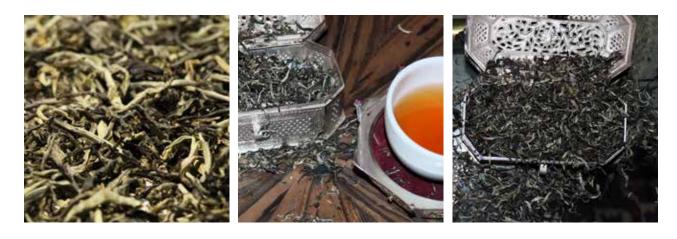

#### CEYLON TEA HORN

Discover the magic of our exquisitely handcrafted Tea Horn, where the first tender leaf and bud are artfully rolled by skilled hands into a shape that is truly one-of-a-kind. Every step in its creation is a carefully orchestrated dance, designed to draw out the right amount of moisture while preserving the tea's pure, natural essence.

The result is an ethereal yellow brew, inviting you to sip slowly and savour its gentle, delicate notes—a taste that unveils the magic hidden within each leaf.