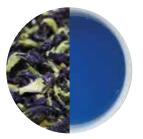

## CEYLON TEA FLOWER

Sourced from plantations nestled in the misty mountain regions of Sri Lanka, these are true treasures of the earth. Handpicked at the peak of their reproductive phase, each tea leaf is carefully chosen by expert hands to ensure a quality that sets them apart.

Subjected to a drying process that preserves their delicate flavours and aromas, these jewels are transformed into a brew with a light character and soft floral notes. With a gentle sweetness that soothes the senses, this tea is perfect for a tranquil, calming break.