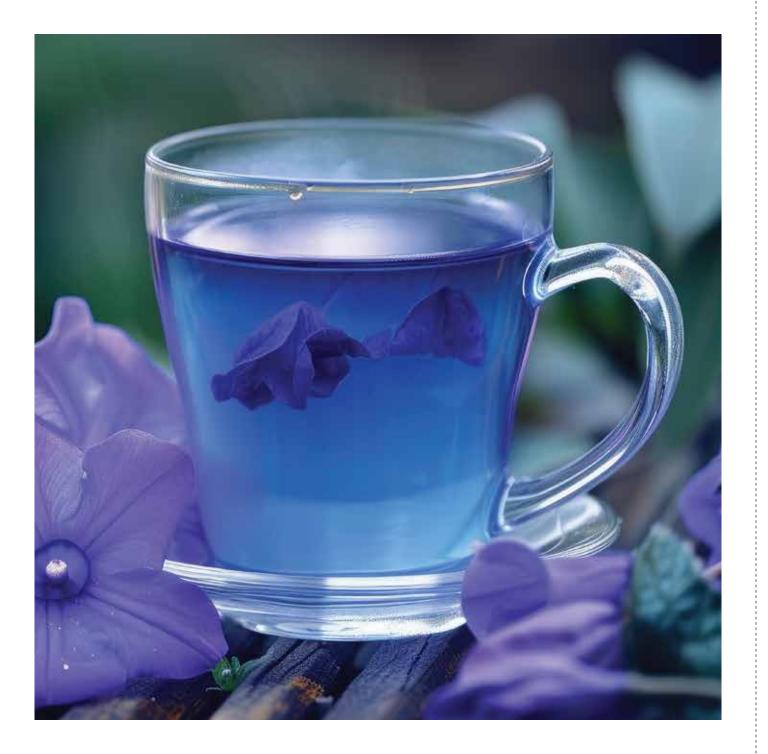

#### CEYLON BLUE TEA

Step into a world of enchantment with this tea, known for its rich history of anti-inflammatory and antioxidant wonders. Crafted with delicate blue butterfly pea flowers and aromatic lemongrass, this blend transforms into a mesmerising blue brew with hints of citrus.

But the magic doesn't end there. With just a few drops of any acidic liquid—like lemon or lime juice—this tea undergoes a spellbinding transformation, shifting into a captivating shade of purple.

A delight for the senses, this tea offers a visual and sensory journey unlike any other.