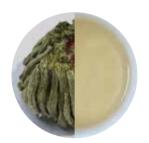

### CEYLON BLOOMING FLOWER

Indulge in a tea of unmatched floral elegance, crafted from a unique selection of tea plants. Each delicate bud is skillfully entwined around the vibrant Globe Amaranth flower, creating a true masterpiece of nature. Sun-kissed and gently dried, this tea unveils a sweet, floral mellowness that elevates your senses to a higher realm of indulgence.

With every sip, discover a taste so enchanting, it will leave you spellbound as the magic of each moment unfolds.