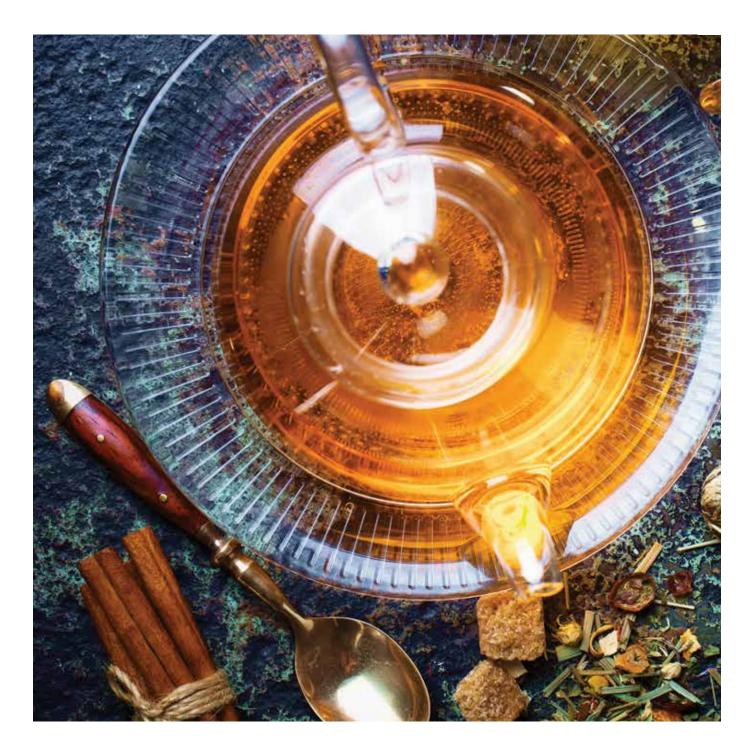

100°C

2.5 mins

Embark on a journey of refined elegance with our tea, where sun-drenched buds are delicately curled into a light golden infusion that shimmers with sophistication.

With a high-grown spirit, a sweet, enchanting flavour, and a whisper of a delicate aftertaste, this tea invites you on a captivating adventure—where each sip unveils a new discovery, and every moment is a taste of wonder.

Immerse yourself in the alchemy of our tea, where two leaves and a bud are carefully handpicked to begin a magical journey into unique coins, infused with nature's secrets through a delicate drying ritual.

Savour a shimmering, golden-copper cup that holds the soul of Dimbulla's seasonal flavour, kissed with a whisper of its enchanting aroma. Each sip is a spellbinding experience, drawing you closer to the magic within every leaf.