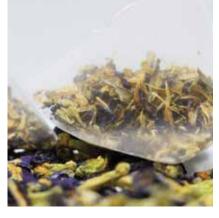

### CEYLON BLOOMING FLOWER

Indulge in a tea of unmatched floral elegance, crafted from a unique selection of tea plants. Each delicate bud is skillfully entwined around the vibrant Globe Amaranth flower, creating a true masterpiece of nature. Sun-kissed and gently dried, this tea unveils a sweet, floral mellowness that elevates your senses to a higher realm of indulgence.

With every sip, discover a taste so enchanting, it will leave you spellbound as the magic of each moment unfolds.