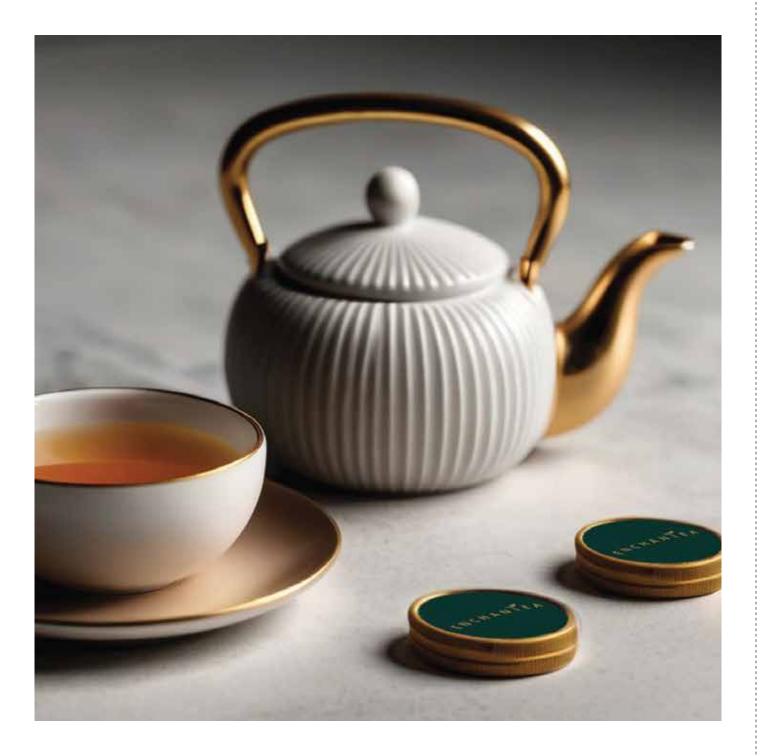

# ENCHANTEA

ARTISANAL TEAS

Immerse yourself in the alchemy of our tea, where two leaves and a bud are carefully handpicked to begin a magical journey into unique coins, infused with nature's secrets through a delicate drying ritual.

Savour a shimmering, golden-copper cup that holds the soul of Dimbulla's seasonal flavour, kissed with a whisper of its enchanting aroma. Each sip is a spellbinding experience, drawing you closer to the magic within every leaf.