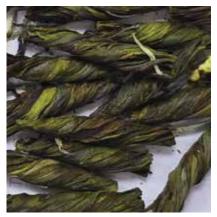

## CEYLON TEA FLOWER

Sourced from plantations nestled in the misty mountain regions of Sri Lanka, these are true treasures of the earth. Handpicked at the peak of their reproductive phase, each tea leaf is carefully chosen by expert hands to ensure a quality that sets them apart.

Subjected to a drying process that preserves their delicate flavours and aromas, these jewels are transformed into a brew with a light character and soft floral notes. With a gentle sweetness that soothes the senses, this tea is perfect for a tranquil, calming break.