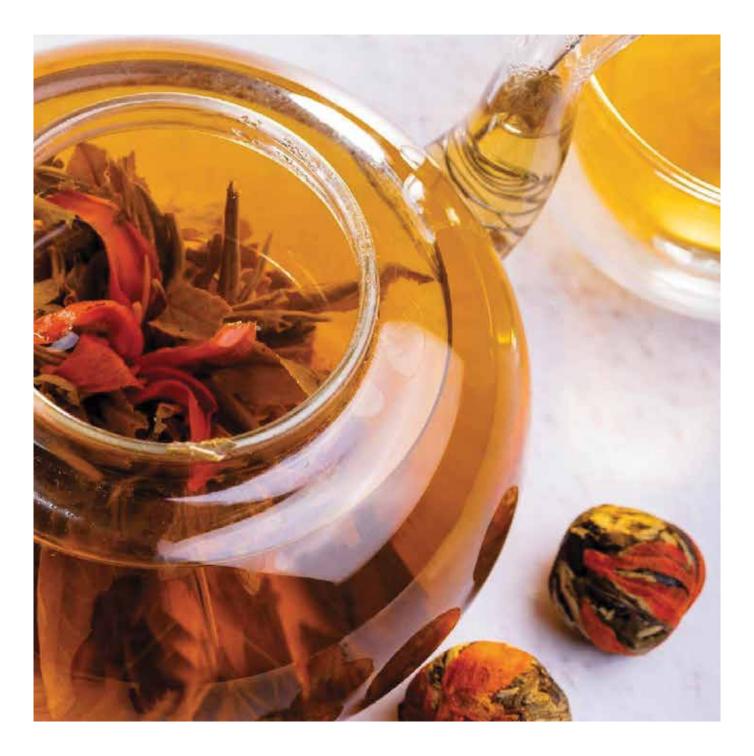

### CEYLON BLOOMING FLOWER

Indulge in a tea of unmatched floral elegance, crafted from a unique selection of tea plants. Each delicate bud is skillfully entwined around the vibrant Globe Amaranth flower, creating a true masterpiece of nature. Sun-kissed and gently dried, this tea unveils a sweet, floral mellowness that elevates your senses to a higher realm of indulgence.

With every sip, discover a taste so enchanting, it will leave you spellbound as the magic of each moment unfolds.