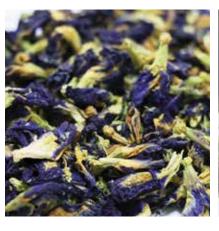

#### CEYLON BLUE TEA

Step into a world of enchantment with this tea, known for its rich history of anti-inflammatory and antioxidant wonders. Crafted with delicate blue butterfly pea flowers and aromatic lemongrass, this blend transforms into a mesmerising blue brew with hints of citrus.

But the magic doesn't end there. With just a few drops of any acidic liquid—like lemon or lime juice—this tea undergoes a spellbinding transformation, shifting into a captivating shade of purple.

A delight for the senses, this tea offers a visual and sensory journey unlike any other.