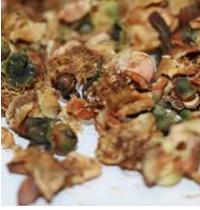

## CEYLON TEA FLOWER

Sourced from plantations nestled in the misty mountain regions of Sri Lanka, these are true treasures of the earth. Handpicked at the peak of their reproductive phase, each tea leaf is carefully chosen by expert hands to ensure a quality that sets them apart.

Subjected to a drying process that preserves their delicate flavours and aromas, these jewels are transformed into a brew with a light character and soft floral notes. With a gentle sweetness that soothes the senses, this tea is perfect for a tranquil, calming break.