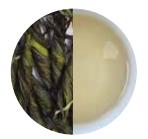

#### CEYLON BLUE TEA

Step into a world of enchantment with this tea, known for its rich history of anti-inflammatory and antioxidant wonders. Crafted with delicate blue butterfly pea flowers and aromatic lemongrass, this blend transforms into a mesmerising blue brew with hints of citrus.

But the magic doesn't end there. With just a few drops of any acidic liquid—like lemon or lime juice—this tea undergoes a spellbinding transformation, shifting into a captivating shade of purple.

A delight for the senses, this tea offers a visual and sensory journey unlike any other.