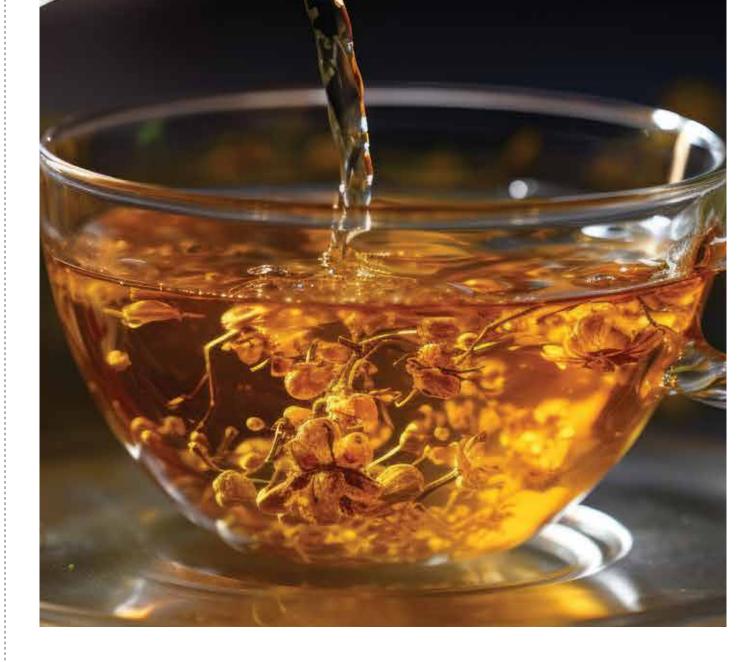

### CEYLON BLOOMING FLOWER

Indulge in a tea of unmatched floral elegance, crafted from a unique selection of tea plants. Each delicate bud is skillfully entwined around the vibrant Globe Amaranth flower, creating a true masterpiece of nature. Sun-kissed and gently dried, this tea unveils a sweet, floral mellowness that elevates your senses to a higher realm of indulgence.

With every sip, discover a taste so enchanting, it will leave you spellbound as the magic of each moment unfolds.